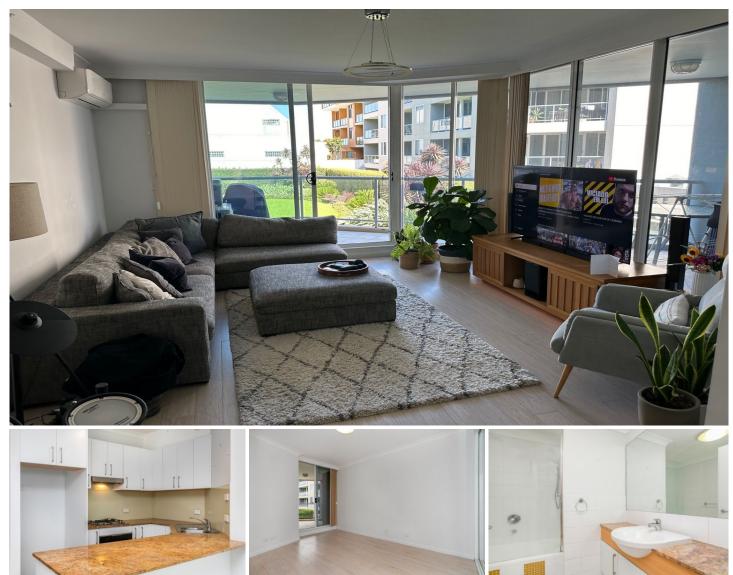

## 214/910 Pittwater Road Dee Why NSW

Located at the back of the block, this 79sqm sizeable one bedroom apartment has it all, space, mod-cons, two living areas, white-wash flooring and large entertainers balcony.

- Large double bedroom with mirrored built in robe, and separate access to balcony

Large combined dining and living, extending onto balcony
Separate study or 2nd living area

- Kitchen features, gas cooking, stone bench tops, new double-draw dishwasher and as new oven

- Updated bathroom with bath/shower
- Internal laundry
- Large entertainers balcony with ocean views
- Plenty of storage, A/C, security parking and lift access
- Close to all amenities, cafes, b-line transport