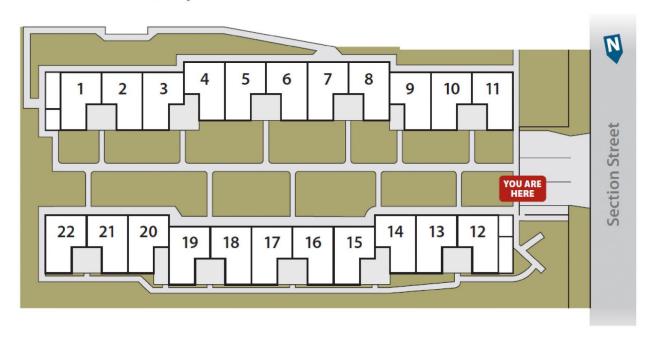

## **Uniting Annesley Court**

11-15 Section Street, Mayfield

## **Uniting Annesley Court**

Villa 11 17 Section Street, Mayfield

1 Bedroom

Internal Area: 41m² approx. External Area: 4m² approx.

Please note these measurements are approximate only. The plan in intended as a rough guide for illustrative purposes. It is not warranted or guaranteed to be correct nor is it part of the sale or rental contract.