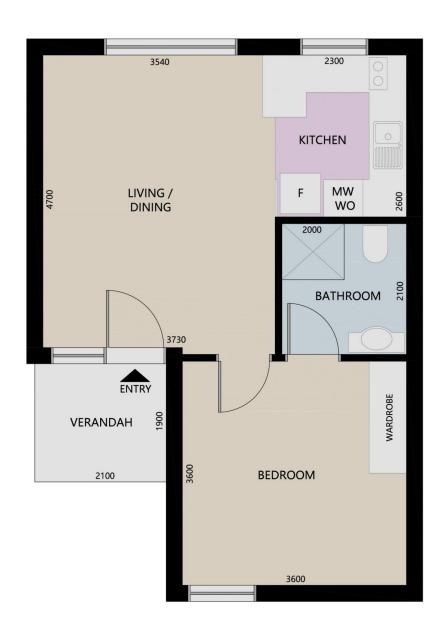

## **Uniting Annesley Court**

Villa 11 17 Section Street, Mayfield

1 Bedroom

Internal Area: 41m² approx. External Area: 4m² approx.

Please note these measurements are approximate only. The plan in intended as a rough guide for illustrative purposes. It is not warranted or guaranteed to be correct nor is it part of the sale or rental contract.