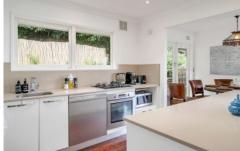

- Bathed in natural light & fresh sea breeze
- Flexible floor plan, with multiple living areas
- Good size bedrooms, full sized bathroom, gas fireplace
- Huge, wide entertaining decks on both levels + rear garden
- Surrounded by gorgeous gums and lush tropical trees