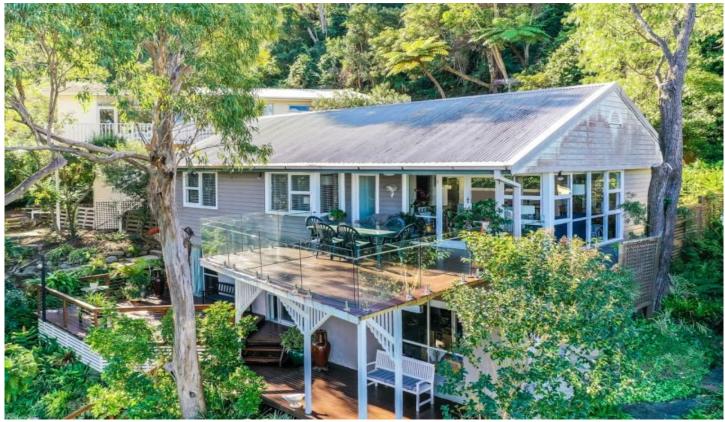

## 41 Hillside Road Newport NSW

Positioned above the Crown of Newport Reserve and a short walk from Newport Beach and shops, this home provides the very best of living on the Peninsula. This dual level property is set amongst the tree canopy with spectacular area views and retaining much of its original charm with open plan interiors flowing naturally onto huge sun-drenched decks on both levels, creating a stunning and versatile layout.

- Bathed in natural light & fresh sea breeze
- Flexible floor plan, with multiple living areas
- Good size bedrooms, full sized bathroom, gas fireplace
- Huge, wide entertaining decks on both levels + rear garden
- Surrounded by gorgeous gums and lush tropical trees