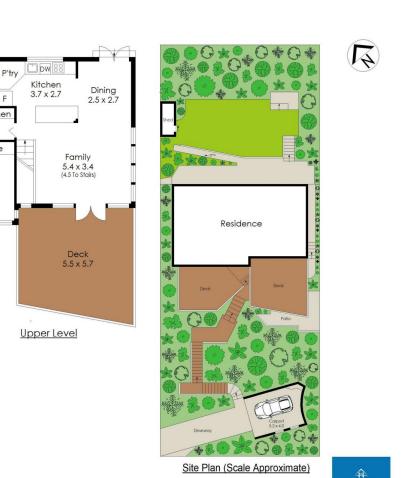

Lower Level

Living 6.2 x 3.4

Deck 5.2 x 4.1 Bed 3 2.7 x 3.7

> Bed 1 3.7 x 3.7

> > Study 4.2 x 3.9

Covered Deck 4.7 x 2.4

Patio

Robe

Bed 2 3.3 x 3.7

Storage/ Access Under House

41 Hillside Road, Newport

\*Internal Area Approx: 132 sqm