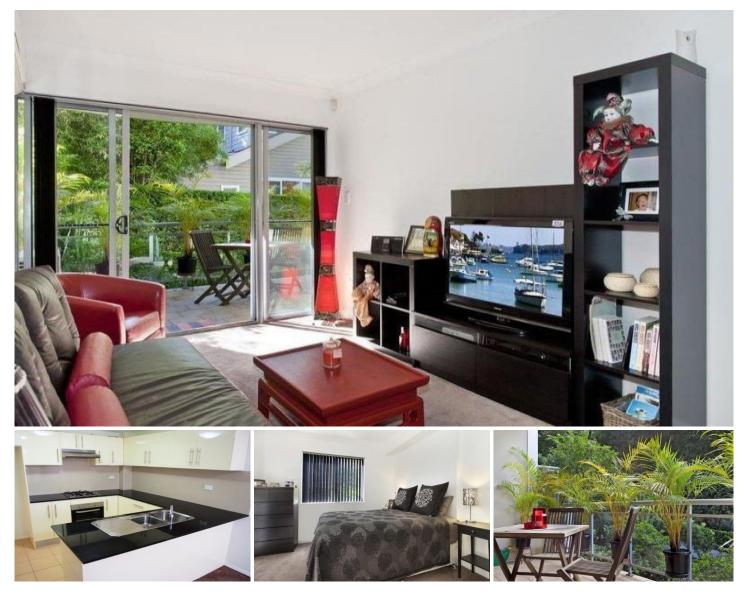

## 9/8-10 Shackel Avenue Brookvale NSW

Welcome to this beautifully presented, elevated apartment on Shackel Avenue. Perfectly positioned for convenience and comfort.

## Features:

- Expansive Living & Dining Area: Enjoy generous space in a light-filled, open plan design.

- Large Balcony: Step outside to your private, sun-drenched balcony with gas connection for your BBQ.

- Two Double Bedrooms: Both bedrooms are well-sized, featuring built-in wardrobes and ceiling fans for year-round comfort.

- Stylish Bathrooms: Includes a well appointed ensuite and a family-sized main bathroom with a separate bath and shower.

- Chic Eat-In Kitchen: A contemporary kitchen with a gas cooktop and ample space for casual meals.