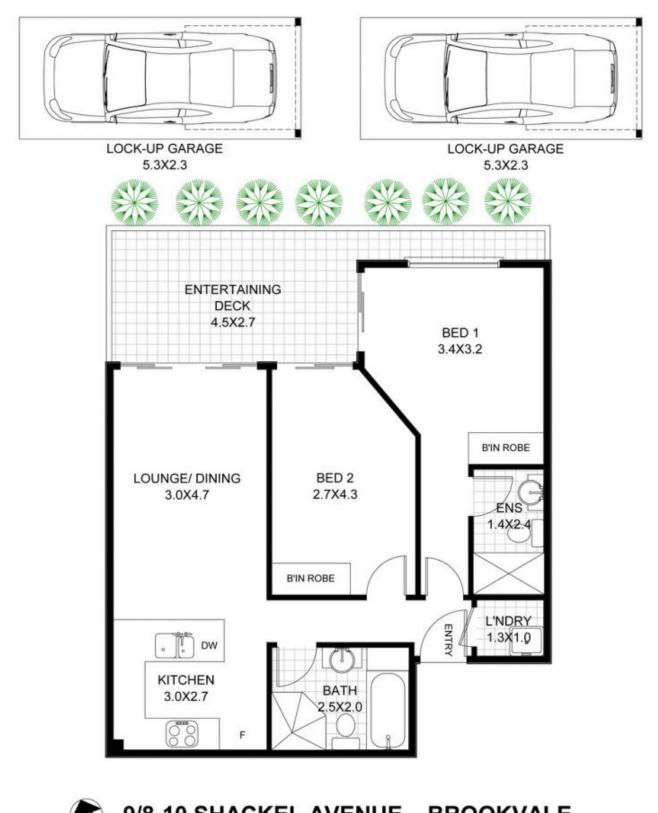

## 2 🛤 2 🚔 2 🚘

View : https://www.cjhills.com.au/lease/nsw/northern-be aches/brookvale/residential/unit/8078168

Colin Hills 02 9918 3864

State of the second sec

Floor Plan Disclaimer: CJ-Floor Plans are intended as a guide only. No representations or warranties of any nature whatsoever are given or intended and any person using this information should always rely on their own enquiries.