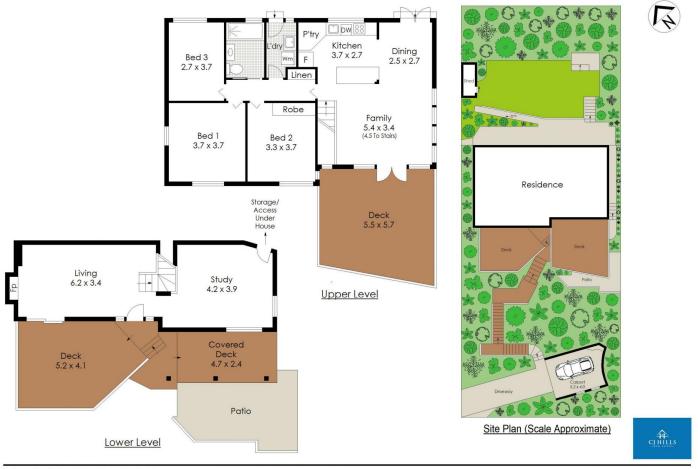

- Land Size : 669 sqm
- View

: https://www.cjhills.com.au/lease/nsw/norther n-beaches/newport/residential/house/81694 28

Colin Hills 02 9918 3864

Disclaimer: Sydney Floor Plans A.B.N. 80 952 665 571 mob. 0402073101 This plan serves only as a guide for marketing purposes. 05/06 Dimensions are approximate and should not be relied upon for specific detail.

41 Hillside Road, Newport

\*Internal Area Approx: 132 sqm