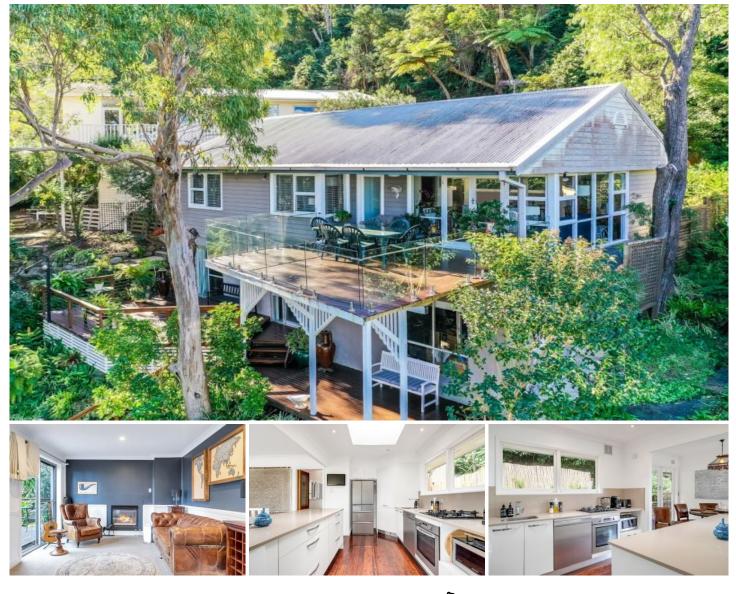

## 41 Hillside Road Newport NSW

Positioned above the Crown of Newport Reserve and a short walk from Newport Beach and shops, this home provides the very best of living on the Peninsula. This dual level property is set amongst the tree canopy with spectacular area views and retaining much of its original charm with open plan interiors flowing naturally onto huge sun-drenched decks on both levels, creating a stunning and versatile layout.

- Bathed in natural light & fresh sea breeze
- Flexible floor plan, with multiple living areas
- Good size bedrooms, full sized bathroom, gas fireplace
- Huge, wide entertaining decks on both levels + rear garden
- Surrounded by gorgeous gums and lush tropical trees

## For full version visit the website

| 3 🏝 | 1 🚔 | 1 🛱 |
|-----|-----|-----|
|-----|-----|-----|

| Туре       | : House      |
|------------|--------------|
| Price      | : \$1,300 pv |
| I and Size | • 669 sam    |